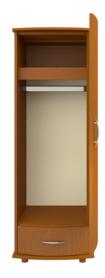

#### Drawers

Are constructed with both dowel and mechanical fasteners for additional strength. Ball bearing removable slides are fully extendable.

#### **Clothes Rod**

Standard clothing rod may be attached at ADA height of 48" from the floor.