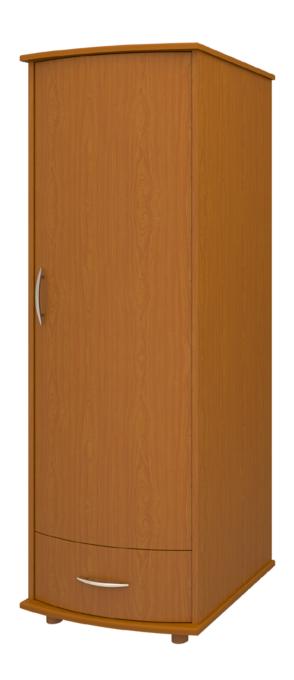

# camelot

Single Wardrobe 1 Drawer, 1 Door

# camelot Single Wardrobe 1 Drawer, 1 Door

Combining the romance of a bygone era with a contemporary twist, the fluid lines and sensuously curved fronts of the Camelot Collection bring a modern edge to a classic design. Select from a range of stylish hardware options to accentuate the sinuous curves. The product is required to be wall mounted for safety. Using the kit provided, please follow provided instructions exactly.

Model: CAWR11R 24.5W 25D 70.5H

#### **Curved Front**

The graceful curved front is a signature