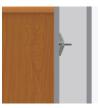

# Wall Mount Hardware

The kit and instructions for wall mounting are included with this product. Camelot feature. The wall mount instructions provided must be followed carefully for a secure, durable, and longlasting solution to ensure the safety of the unit and the user.