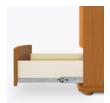

#### Drawers

Are constructed with both dowel and mechanical fasteners for additional strength. Ball bearing removable slides are fully extendable.