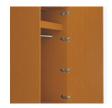

#### **Clothes Rod**

Standard clothing rod may be attached at ADA height of 48" from the floor.