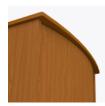

lines and sensuously curved fronts of the Camelot Collection bring a modern edge to a classic design. Select from a range of stylish hardware options to accentuate the sinuous curves. The product is required to be wall mounted for safety. Using the kit provided, please follow provided instructions exactly.



Model: CAWR11R 24.5W 25D 70.5H

# Features



## **Durable Finish**

Kwalu's proprietary finish doesn't have any of the drawbacks of wood. The finish is moisture impervious, easy to clean and maintenance-free.



# Wall Mount Hardware

The kit and instructions for wall mounting are included with this product. Camelot feature. The wall mount instructions provided must be followed carefully for a secure, durable, and longlasting solution to ensure the safety of the unit and the user.



#### **Curved Front**

The graceful curved front is a signature



## **Door Hinges**

165° self-closing, inset hinges provide a smooth motion when opening and closing the doors.



#### Drawers

Are constructed with both dowel and mechanical fasteners for additional strength. Ball bearing removable slides are fully extendable.



#### **Clothes Rod**

Standard clothing rod may be attached at ADA height of 48" from the floor.



#### Other Wardrobe Styles

Camelot wardrobes included a number of Single and Double styles.